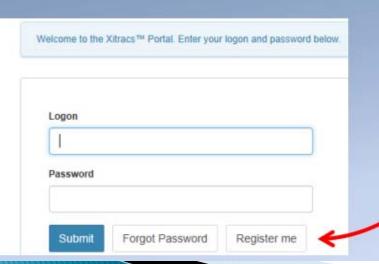

**Step 1.** The first step is to register using your LIT e-mail address. If this is the first time you log into Xitracs, click on the **Register me** button.

If you do not get an e-mail response within five minutes, please contact Christine Marsh at 409.839.2017 or by e-mail at cmmarsh@lit.edu