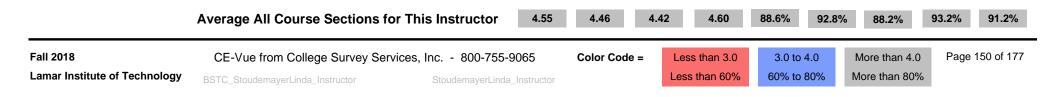

## **Construct Averages**

Instructor = Stoudemayer, Linda

CE-Vue®

All Course Sections for Instructor this Semester

C-1 = Effective Communication C-2 = Organization of Subject Matter C-4 = Positive Attitude Toward Students C-5 = Fairness in Exams and Grading Q5 = Text & Materials Consistent Q16 = Available for Help and Advice Q18 = Reliable in Meeting Class Q19 = Tests & Papers Returned Q23 = Overall Instructor Rating Note: 4.00 = 80%

| Department | Course Number | Method    | Out | Back | C-1  | C-2  | C-4  | C-5  | Q-5    | Q-16   | Q-18   | Q-19   | Q-23   |
|------------|---------------|-----------|-----|------|------|------|------|------|--------|--------|--------|--------|--------|
| BSTC       | IMED 1316-1A1 | Paper     | 10  | 5    | 4.64 | 4.40 | 4.35 | 4.60 | 88.1%  | 92.0%  | 84.1%  | 88.1%  | 92.0%  |
| BSTC       | COSC 1436-1A1 | Paper     | 9   | 4    | 4.30 | 4.35 | 4.56 | 4.33 | 90.0%  | 90.0%  | 80.0%  | 90.0%  | 85.0%  |
| BSTC       | BCIS 1305-3B1 | Paper     | 23  | 14   | 4.57 | 4.54 | 4.61 | 4.69 | 87.3%  | 92.8%  | 94.2%  | 94.2%  | 93.9%  |
| BSTC       | BCIS 1305-3A1 | Paper     | 20  | 5    | 4.76 | 4.52 | 4.55 | 4.80 | 92.0%  | 100.0% | 84.1%  | 96.0%  | 96.0%  |
| BSTC       | BCIS 1305-2A1 | URL/Email | 27  | 10   | 4.49 | 4.32 | 4.18 | 4.50 | 86.0%  | 92.0%  | 86.0%  | 94.0%  | 86.0%  |
| BSTC       | ITSC 2286-7A1 | Paper     | 1   | 1    | 5.00 | 5.00 | 5.00 | 5.00 | 100.0% | 100.0% | 100.0% | 100.0% | 100.0% |
| BSTC       | ITSW 1307-2A1 | URL/Email | 18  | 5    | 4.43 | 4.50 | 4.28 | 4.55 | 92.0%  | 88.1%  | 88.1%  | 92.0%  | 92.0%  |