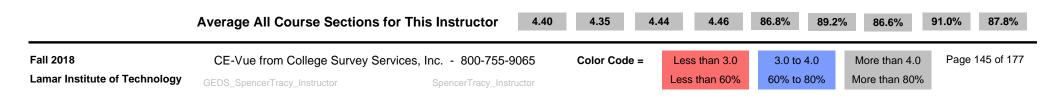

## **Construct Averages**

Instructor = Spencer, Tracy

CE-Vue®

All Course Sections for Instructor this Semester

C-1 = Effective Communication C-2 = Organization of Subject Matter C-4 = Positive Attitude Toward Students C-5 = Fairness in Exams and Grading Q5 = Text & Materials Consistent Q16 = Available for Help and Advice Q18 = Reliable in Meeting Class Q19 = Tests & Papers Returned Q23 = Overall Instructor Rating Note: 4.00 = 80%

| Department | Course Number | Method    | Out | Back | C-1  | C-2  | C-4  | C-5  | Q-5   | Q-16  | Q-18  | Q-19  | Q-23  |
|------------|---------------|-----------|-----|------|------|------|------|------|-------|-------|-------|-------|-------|
| GEDS       | ENGL 1301-2A1 | URL/Email | 22  | 11   | 4.64 | 4.55 | 4.75 | 4.66 | 91.0% | 96.4% | 89.0% | 96.4% | 92.8% |
| GEDS       | ENGL 1301-2B1 | URL/Email | 22  | 9    | 4.17 | 4.13 | 4.39 | 4.34 | 82.2% | 86.6% | 80.0% | 88.9% | 88.9% |
| GEDS       | HUMA 1315-2B1 | URL/Email | 21  | 7    | 4.71 | 4.52 | 4.60 | 4.71 | 85.8% | 97.2% | 91.4% | 94.2% | 91.4% |
| GEDS       | HUMA 1315-2C1 | URL/Email | 19  | 8    | 4.44 | 4.46 | 4.40 | 4.41 | 90.0% | 90.0% | 87.6% | 90.0% | 85.0% |
| GEDS       | HUMA 1315-2G1 | URL/Email | 21  | 7    | 4.24 | 4.26 | 4.02 | 4.00 | 88.6% | 77.2% | 82.8% | 77.2% | 80.0% |
| GEDS       | HUMA 1315-3F1 | Paper     | 30  | 18   | 4.52 | 4.52 | 4.54 | 4.67 | 88.9% | 91.8% | 92.2% | 94.4% | 92.2% |
| GEDS       | HUMA 1315-2A4 | URL/Email | 25  | 4    | 3.46 | 3.33 | 3.90 | 3.94 | 70.0% | 70.0% | 65.0% | 85.0% | 65.0% |