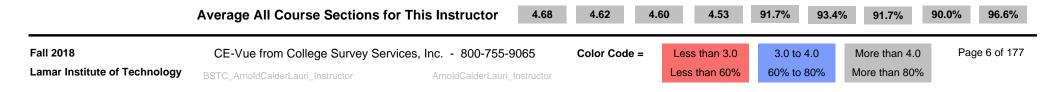

| CE-Vue     | E-Vue <sup>®</sup> Construct Averages<br>All Course Sections for Instructor this Semester<br>Instructor = Arnold-Calder, Lauri |        |     |      |      |      | C-1 = Effective Communication<br>C-2 = Organization of Subject Matter<br>C-4 = Positive Attitude Toward Students<br>C-5 = Fairness in Exams and Grading<br>Q5 = Text & Materials Consistent |      |       |       | Q16 = Available for Help and Advice<br>Q18 = Reliable in Meeting Class<br>Q19 = Tests & Papers Returned<br>Q23 = Overall Instructor Rating<br>Note: 4.00 = 80% |       |       |  |
|------------|--------------------------------------------------------------------------------------------------------------------------------|--------|-----|------|------|------|---------------------------------------------------------------------------------------------------------------------------------------------------------------------------------------------|------|-------|-------|----------------------------------------------------------------------------------------------------------------------------------------------------------------|-------|-------|--|
| Department | Course Number                                                                                                                  | Method | Out | Back | C-1  | C-2  | C-4                                                                                                                                                                                         | C-5  | Q-5   | Q-16  | Q-18                                                                                                                                                           | Q-19  | Q-23  |  |
| BSTC       | ITCC 2312-6A1                                                                                                                  | Paper  | 15  | 12   | 4.68 | 4.62 | 4.60                                                                                                                                                                                        | 4.53 | 91.7% | 93.4% | 91.7%                                                                                                                                                          | 90.0% | 96.6% |  |