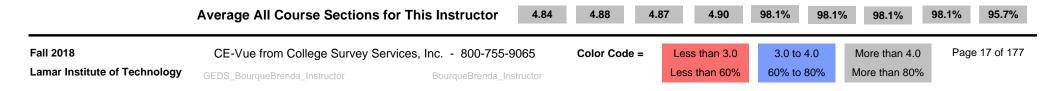

| CE-Vue     | CE-Vue <sup>®</sup> Construct Averages<br>All Course Sections for Instructor this Semester<br>Instructor = Bourque, Brenda |        |     |      |      |      | C-1 = Effective Communication<br>C-2 = Organization of Subject Matter<br>C-4 = Positive Attitude Toward Students<br>C-5 = Fairness in Exams and Grading<br>Q5 = Text & Materials Consistent |      |       |       | Q16 = Available for Help and Advice<br>Q18 = Reliable in Meeting Class<br>Q19 = Tests & Papers Returned<br>Q23 = Overall Instructor Rating<br>Note: 4.00 = 80% |       |       |  |
|------------|----------------------------------------------------------------------------------------------------------------------------|--------|-----|------|------|------|---------------------------------------------------------------------------------------------------------------------------------------------------------------------------------------------|------|-------|-------|----------------------------------------------------------------------------------------------------------------------------------------------------------------|-------|-------|--|
| Department | Course Number                                                                                                              | Method | Out | Back | C-1  | C-2  | C-4                                                                                                                                                                                         | C-5  | Q-5   | Q-16  | Q-18                                                                                                                                                           | Q-19  | Q-23  |  |
| GEDS       | TMTH 0374-3C1                                                                                                              | Paper  | 24  | 10   | 4.84 | 4.88 | 4.88                                                                                                                                                                                        | 4.90 | 98.1% | 98.1% | 98.1%                                                                                                                                                          | 98.1% | 95.7% |  |