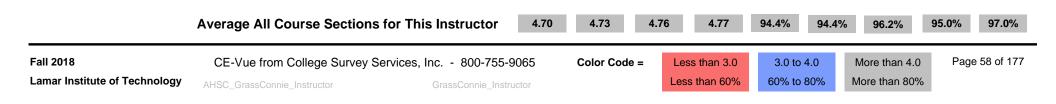

## **Construct Averages**

Instructor = Grass, Connie

CE-Vue®

All Course Sections for Instructor this Semester

C-1 = Effective Communication C-2 = Organization of Subject Matter C-4 = Positive Attitude Toward Students C-5 = Fairness in Exams and Grading Q5 = Text & Materials Consistent Q16 = Available for Help and Advice Q18 = Reliable in Meeting Class Q19 = Tests & Papers Returned Q23 = Overall Instructor Rating Note: 4.00 = 80%

| Department | Course Number | Method    | Out | Back | C-1  | C-2  | C-4  | C-5  | Q-5   | Q-16  | Q-18   | Q-19   | Q-23   |
|------------|---------------|-----------|-----|------|------|------|------|------|-------|-------|--------|--------|--------|
| AHSC       | BIOL 2101-2A1 | URL/Email | 23  | 11   | 4.92 | 4.98 | 4.96 | 5.00 | 98.2% | 98.2% | 100.0% | 100.0% | 100.0% |
| AHSC       | BIOL 2101-2B1 | URL/Email | 20  | 9    | 4.65 | 4.70 | 4.71 | 4.69 | 95.7% | 95.7% | 93.4%  | 93.4%  | 95.7%  |
| AHSC       | BIOL 2101-921 | URL/Email | 22  | 3    | 4.56 | 4.56 | 4.53 | 5.00 | 93.4% | 86.6% | 93.4%  | 100.0% | 93.4%  |
| AHSC       | BIOL 2301-2A1 | URL/Email | 22  | 11   | 4.79 | 4.82 | 4.87 | 4.89 | 96.4% | 94.7% | 96.4%  | 96.4%  | 100.0% |
| AHSC       | BIOL 2301-2B1 | URL/Email | 20  | 10   | 4.67 | 4.60 | 4.74 | 4.53 | 90.0% | 94.0% | 96.0%  | 84.1%  | 96.0%  |
| AHSC       | BIOL 2301-921 | URL/Email | 22  | 4    | 3.96 | 4.25 | 4.40 | 4.69 | 85.0% | 80.0% | 95.0%  | 95.0%  | 90.0%  |
| AHSC       | BIOL 2302-2B1 | URL/Email | 19  | 12   | 4.74 | 4.76 | 4.72 | 4.73 | 95.0% | 95.0% | 96.6%  | 96.6%  | 96.6%  |
| AHSC       | BIOL 2102-2B1 | URL/Email | 19  | 12   | 4.74 | 4.73 | 4.73 | 4.75 | 95.0% | 96.4% | 95.0%  | 96.6%  | 96.6%  |