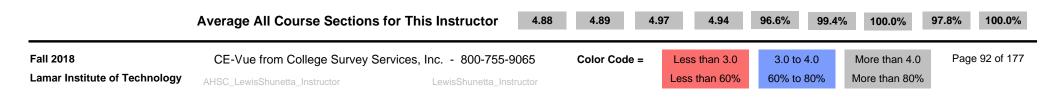

## **Construct Averages**

Instructor = Lewis, Shunetta

CE-Vue®

All Course Sections for Instructor this Semester

C-1 = Effective Communication C-2 = Organization of Subject Matter C-4 = Positive Attitude Toward Students C-5 = Fairness in Exams and Grading Q5 = Text & Materials Consistent Q16 = Available for Help and Advice Q18 = Reliable in Meeting Class Q19 = Tests & Papers Returned Q23 = Overall Instructor Rating Note: 4.00 = 80%

| Department | Course Number | Method | Out | Back | C-1  | C-2  | C-4  | C-5  | Q-5    | Q-16   | Q-18   | Q-19   | Q-23   |
|------------|---------------|--------|-----|------|------|------|------|------|--------|--------|--------|--------|--------|
| AHSC       | PHRA 1160-7A1 | Paper  | 8   | 6    | 5.00 | 5.00 | 5.00 | 5.00 | 100.0% | 100.0% | 100.0% | 100.0% | 100.0% |
| AHSC       | PHRA 1202-1A1 | Paper  | 9   | 4    | 4.75 | 4.70 | 4.88 | 4.92 | 90.0%  | 95.0%  | 100.0% | 100.0% | 100.0% |
| AHSC       | PHRA 1209-3A1 | Paper  | 9   | 7    | 4.91 | 4.94 | 4.89 | 4.90 | 100.0% | 100.0% | 100.0% | 97.2%  | 100.0% |
| AHSC       | PHRA 1240-1A1 | Paper  | 9   | 6    | 4.80 | 4.90 | 5.00 | 4.94 | 93.4%  | 100.0% | 100.0% | 96.6%  | 100.0% |
| AHSC       | PHRA 1301-3A1 | Paper  | 9   | 7    | 4.83 | 4.86 | 5.00 | 4.95 | 94.2%  | 100.0% | 100.0% | 97.2%  | 100.0% |
| AHSC       | PHRA 1313-6A1 | Paper  | 9   | 6    | 4.93 | 4.90 | 5.00 | 4.94 | 100.0% | 100.0% | 100.0% | 96.6%  | 100.0% |