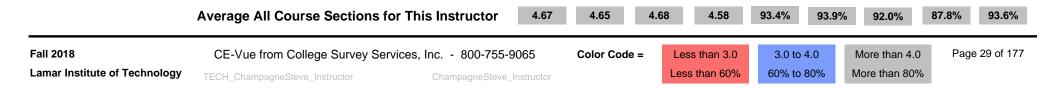

## **Construct Averages**

Instructor = Champagne, Steve

CE-Vue®

All Course Sections for Instructor this Semester

C-1 = Effective Communication C-2 = Organization of Subject Matter C-4 = Positive Attitude Toward Students C-5 = Fairness in Exams and Grading Q5 = Text & Materials Consistent Q16 = Available for Help and Advice Q18 = Reliable in Meeting Class Q19 = Tests & Papers Returned Q23 = Overall Instructor Rating Note: 4.00 = 80%

| Department | Course Number | Method | Out | Back | C-1  | C-2  | C-4  | C-5  | Q-5   | Q-16  | Q-18  | Q-19  | Q-23  |
|------------|---------------|--------|-----|------|------|------|------|------|-------|-------|-------|-------|-------|
| ТЕСН       | INCR 1402-3A1 | Paper  | 29  | 29   | 4.40 | 4.39 | 4.44 | 4.37 | 88.2% | 89.0% | 86.8% | 84.9% | 89.2% |
| ТЕСН       | INCR 1402-3B1 | Paper  | 35  | 24   | 4.76 | 4.69 | 4.77 | 4.71 | 95.8% | 95.0% | 91.7% | 90.8% | 95.8% |
| ТЕСН       | INCR 1402-6A1 | Paper  | 19  | 15   | 4.65 | 4.64 | 4.62 | 4.27 | 92.0% | 94.7% | 90.7% | 70.6% | 90.7% |
| ТЕСН       | INTC 1358-3A1 | Paper  | 38  | 29   | 4.87 | 4.87 | 4.86 | 4.86 | 97.2% | 97.2% | 98.1% | 97.2% | 97.2% |