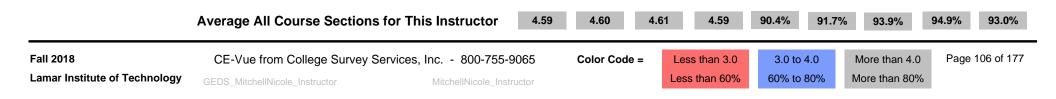

## **Construct Averages**

Instructor = Mitchell, Nicole

CE-Vue®

All Course Sections for Instructor this Semester

C-1 = Effective Communication C-2 = Organization of Subject Matter C-4 = Positive Attitude Toward Students C-5 = Fairness in Exams and Grading Q5 = Text & Materials Consistent Q16 = Available for Help and Advice Q18 = Reliable in Meeting Class Q19 = Tests & Papers Returned Q23 = Overall Instructor Rating Note: 4.00 = 80%

| Department | Course Number | Method    | Out | Back | C-1  | C-2  | C-4  | C-5  | Q-5    | Q-16   | Q-18   | Q-19   | Q-23   |
|------------|---------------|-----------|-----|------|------|------|------|------|--------|--------|--------|--------|--------|
| GEDS       | DORI 0200-3U1 | Paper     | 24  | 19   | 4.23 | 4.28 | 4.29 | 4.25 | 84.2%  | 81.0%  | 88.4%  | 91.7%  | 85.2%  |
| PBSS       | CJSA 2371-3A1 | Paper     | 4   | 3    | 5.00 | 5.00 | 5.00 | 5.00 | 100.0% | 100.0% | 100.0% | 100.0% | 100.0% |
| PBSS       | CRIJ 1306-3A1 | Paper     | 8   | 6    | 5.00 | 4.97 | 5.00 | 5.00 | 100.0% | 100.0% | 100.0% | 100.0% | 100.0% |
| PBSS       | CRIJ 2313-3A1 | Paper     | 13  | 10   | 4.72 | 4.74 | 4.65 | 4.77 | 96.0%  | 96.0%  | 96.0%  | 98.1%  | 97.6%  |
| PBSS       | CRIJ 2323-3A1 | Paper     | 14  | 11   | 4.96 | 4.93 | 4.98 | 4.97 | 98.2%  | 100.0% | 100.0% | 100.0% | 100.0% |
| PBSS       | CRIJ 1301-2A4 | URL/Email | 19  | 6    | 4.22 | 4.16 | 4.19 | 4.23 | 76.0%  | 84.1%  | 84.1%  | 84.1%  | 84.1%  |
| GEDS       | DORI 0200-3Z1 | Paper     | 19  | 11   | 4.58 | 4.64 | 4.68 | 4.55 | 86.0%  | 94.7%  | 94.7%  | 92.8%  | 94.0%  |