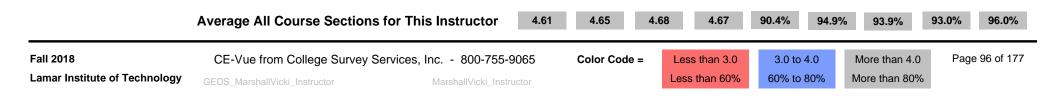

## **Construct Averages**

Instructor = Marshall, Vicki

CE-Vue®

All Course Sections for Instructor this Semester

C-1 = Effective Communication C-2 = Organization of Subject Matter C-4 = Positive Attitude Toward Students C-5 = Fairness in Exams and Grading Q5 = Text & Materials Consistent Q16 = Available for Help and Advice Q18 = Reliable in Meeting Class Q19 = Tests & Papers Returned Q23 = Overall Instructor Rating Note: 4.00 = 80%

| Department | Course Number | Method | Out | Back | C-1  | C-2  | C-4  | C-5  | Q-5   | Q-16  | Q-18  | Q-19  | Q-23  |
|------------|---------------|--------|-----|------|------|------|------|------|-------|-------|-------|-------|-------|
| GEDS       | INRW 0373-3A1 | Paper  | 22  | 18   | 4.62 | 4.60 | 4.60 | 4.57 | 90.0% | 95.7% | 91.2% | 90.0% | 98.9% |
| GEDS       | ENGL 1301-3A1 | Paper  | 25  | 17   | 4.82 | 4.88 | 4.79 | 4.86 | 96.4% | 95.2% | 97.6% | 97.6% | 97.6% |
| GEDS       | INRW 0373-3B1 | Paper  | 23  | 19   | 4.58 | 4.60 | 4.67 | 4.67 | 89.4% | 94.9% | 91.7% | 93.6% | 94.4% |
| GEDS       | INRW 0373-3D1 | Paper  | 24  | 12   | 4.35 | 4.40 | 4.60 | 4.39 | 85.0% | 91.7% | 91.7% | 86.6% | 94.7% |
| GEDS       | ENGL 1301-3M1 | Paper  | 24  | 14   | 4.74 | 4.77 | 4.75 | 4.81 | 94.2% | 98.6% | 97.2% | 95.8% | 95.4% |
| GEDS       | INRW 0373-3F1 | Paper  | 23  | 14   | 4.49 | 4.58 | 4.66 | 4.64 | 85.8% | 92.8% | 93.9% | 92.8% | 94.2% |