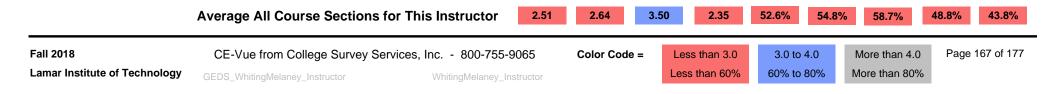

| CE-Vue <sup>®</sup> Construct Averages<br>All Course Sections for Instructor this Semester<br>Instructor = Whiting, Melaney |               |        |     |      |      | C-1 = Effective Communication<br>C-2 = Organization of Subject Matter<br>C-4 = Positive Attitude Toward Students<br>C-5 = Fairness in Exams and Grading<br>Q5 = Text & Materials Consistent |      |      |       | Q16 = Available for Help and Advice<br>Q18 = Reliable in Meeting Class<br>Q19 = Tests & Papers Returned<br>Q23 = Overall Instructor Rating<br>Note: 4.00 = 80% |       |       |       |
|-----------------------------------------------------------------------------------------------------------------------------|---------------|--------|-----|------|------|---------------------------------------------------------------------------------------------------------------------------------------------------------------------------------------------|------|------|-------|----------------------------------------------------------------------------------------------------------------------------------------------------------------|-------|-------|-------|
| Department                                                                                                                  | Course Number | Method | Out | Back | C-1  | C-2                                                                                                                                                                                         | C-4  | C-5  | Q-5   | Q-16                                                                                                                                                           | Q-18  | Q-19  | Q-23  |
| GEDS                                                                                                                        | GOVT 2305-3A1 | Paper  | 30  | 27   | 2.51 | 2.64                                                                                                                                                                                        | 3.50 | 2.35 | 52.6% | 54.8%                                                                                                                                                          | 58.7% | 48.8% | 43.8% |