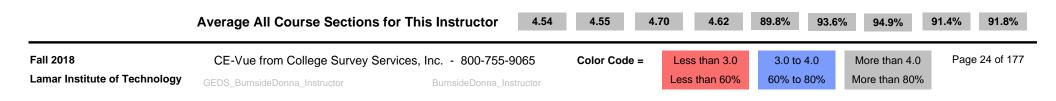

## **Construct Averages**

Instructor = Burnside, Donna

CE-Vue®

All Course Sections for Instructor this Semester

C-1 = Effective Communication C-2 = Organization of Subject Matter C-4 = Positive Attitude Toward Students C-5 = Fairness in Exams and Grading Q5 = Text & Materials Consistent Q16 = Available for Help and Advice Q18 = Reliable in Meeting Class Q19 = Tests & Papers Returned Q23 = Overall Instructor Rating Note: 4.00 = 80%

| Department | Course Number | Method | Out | Back | C-1  | C-2  | C-4  | C-5  | Q-5   | Q-16   | Q-18   | Q-19  | Q-23   |
|------------|---------------|--------|-----|------|------|------|------|------|-------|--------|--------|-------|--------|
| GEDS       | SPCH 1315-3B1 | Paper  | 21  | 17   | 4.75 | 4.66 | 4.79 | 4.69 | 91.8% | 95.2%  | 96.4%  | 93.0% | 93.9%  |
| GEDS       | SPCH 1315-3C1 | Paper  | 24  | 18   | 4.07 | 4.12 | 4.44 | 4.28 | 81.2% | 88.9%  | 88.2%  | 81.2% | 82.2%  |
| GEDS       | SPCH 1315-3D1 | Paper  | 23  | 12   | 4.88 | 4.88 | 4.98 | 4.94 | 95.0% | 98.4%  | 100.0% | 96.6% | 100.0% |
| GEDS       | SPCH 1318-3A1 | Paper  | 15  | 11   | 4.47 | 4.47 | 4.59 | 4.45 | 87.3% | 92.8%  | 92.8%  | 87.3% | 87.3%  |
| GEDS       | SPCH 1315-3E1 | Paper  | 25  | 19   | 4.31 | 4.39 | 4.58 | 4.58 | 86.4% | 88.4%  | 95.8%  | 91.7% | 88.9%  |
| GEDS       | SPCH 1315-3A4 | Paper  | 23  | 19   | 4.81 | 4.81 | 4.83 | 4.77 | 94.4% | 100.0% | 97.8%  | 94.9% | 97.8%  |
| GEDS       | SPCH 1315-3H1 | Paper  | 20  | 18   | 4.60 | 4.59 | 4.74 | 4.70 | 93.4% | 92.2%  | 93.4%  | 95.7% | 93.9%  |