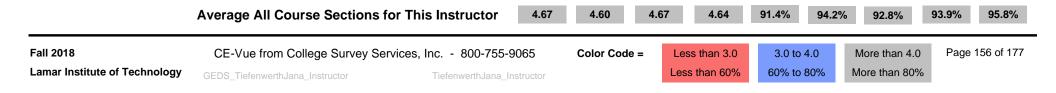

## **Construct Averages**

All Course Sections for Instructor this Semester

C-1 = Effective CommunicationQ10C-2 = Organization of Subject MatterQ10C-4 = Positive Attitude Toward StudentsQ10C-5 = Fairness in Exams and GradingQ20Q5 = Text & Materials ConsistentNot

Q16 = Available for Help and Advice Q18 = Reliable in Meeting Class Q19 = Tests & Papers Returned Q23 = Overall Instructor Rating Note: 4.00 = 80%

| Instructor = Tiefe | enwerth, Jana |
|--------------------|---------------|
|--------------------|---------------|

CE-Vue®

| Department | Course Number | Method    | Out | Back | C-1  | C-2  | C-4  | C-5  | Q-5   | Q-16  | Q-18  | Q-19  | Q-23  |
|------------|---------------|-----------|-----|------|------|------|------|------|-------|-------|-------|-------|-------|
| GEDS       | SOCI 1301-2A1 | URL/Email | 24  | 7    | 4.81 | 4.74 | 4.74 | 4.74 | 94.2% | 97.2% | 94.2% | 96.6% | 97.2% |
| GEDS       | SOCI 1301-2B1 | URL/Email | 19  | 7    | 4.52 | 4.45 | 4.60 | 4.54 | 88.6% | 91.4% | 91.4% | 91.4% | 94.2% |