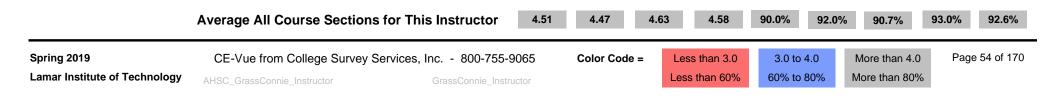

## **Construct Averages**

Instructor = Grass, Connie

CE-Vue®

All Course Sections for Instructor this Semester

C-1 = Effective Communication C-2 = Organization of Subject Matter C-4 = Positive Attitude Toward Students C-5 = Fairness in Exams and Grading Q5 = Text & Materials Consistent Q16 = Available for Help and Advice Q18 = Reliable in Meeting Class Q19 = Tests & Papers Returned Q23 = Overall Instructor Rating Note: 4.00 = 80%

| Department | Course Number | Method    | Out | Back | C-1  | C-2  | C-4  | C-5  | Q-5    | Q-16   | Q-18  | Q-19   | Q-23   |
|------------|---------------|-----------|-----|------|------|------|------|------|--------|--------|-------|--------|--------|
| AHSC       | BIOL 2101-2A1 | URL/Email | 23  | 17   | 4.76 | 4.68 | 4.92 | 4.82 | 94.2%  | 98.9%  | 98.9% | 96.4%  | 97.6%  |
| AHSC       | BIOL 2101-2B4 | URL/Email | 14  | 7    | 3.87 | 3.83 | 3.86 | 3.96 | 77.2%  | 77.2%  | 71.4% | 82.8%  | 80.0%  |
| AHSC       | BIOL 2102-9C1 | URL/Email | 19  | 1    | 4.17 | 4.33 | 4.60 | 4.50 | 60.0%  | 100.0% | 80.0% | 100.0% | 100.0% |
| AHSC       | BIOL 2302-9C1 | URL/Email | 19  | 1    | 4.17 | 4.50 | 4.60 | 4.50 | 100.0% | 80.0%  | 80.0% | 100.0% | 100.0% |
| AHSC       | BIOL 2301-2A1 | URL/Email | 24  | 19   | 4.73 | 4.70 | 4.85 | 4.79 | 95.8%  | 94.9%  | 94.9% | 96.8%  | 95.8%  |
| AHSC       | BIOL 2301-2B4 | URL/Email | 15  | 7    | 4.05 | 4.02 | 4.11 | 4.07 | 80.0%  | 82.8%  | 82.8% | 82.8%  | 82.8%  |