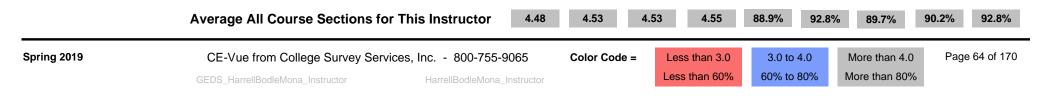

## **Construct Averages**

Instructor = Harrell-Bodle, Mona

CE-Vue®

All Course Sections for Instructor this Semester

C-1 = Effective Communication C-2 = Organization of Subject Matter C-4 = Positive Attitude Toward Students C-5 = Fairness in Exams and Grading Q5 = Text & Materials Consistent Q16 = Available for Help and Advice Q18 = Reliable in Meeting Class Q19 = Tests & Papers Returned Q23 = Overall Instructor Rating Note: 4.00 = 80%

| Department | Course Number | Method | Out | Back | C-1  | C-2  | C-4  | C-5  | Q-5   | Q-16  | Q-18  | Q-19  | Q-23  |
|------------|---------------|--------|-----|------|------|------|------|------|-------|-------|-------|-------|-------|
| GEDS       | EDUC 1100-9B1 | Paper  | 10  | 10   | 4.74 | 4.80 | 4.80 | 4.73 | 96.0% | 98.1% | 98.1% | 96.0% | 98.1% |
| GEDS       | EDUC 1100-9B2 | Paper  | 23  | 22   | 4.58 | 4.62 | 4.66 | 4.55 | 89.0% | 95.4% | 91.4% | 90.0% | 96.2% |
| GEDS       | EDUC 1100-9B3 | Paper  | 21  | 21   | 4.45 | 4.52 | 4.58 | 4.60 | 87.6% | 93.4% | 91.4% | 93.4% | 94.2% |
| GEDS       | EDUC 1100-9B4 | Paper  | 19  | 15   | 4.16 | 4.28 | 4.13 | 4.33 | 86.6% | 92.0% | 86.6% | 88.1% | 85.4% |
| GEDS       | EDUC 1100-9B5 | Paper  | 22  | 22   | 4.31 | 4.35 | 4.42 | 4.47 | 84.7% | 85.4% | 80.0% | 83.6% | 88.6% |
| GEDS       | EDUC 1100-9B6 | Paper  | 23  | 20   | 4.70 | 4.71 | 4.61 | 4.65 | 92.0% | 95.0% | 94.0% | 93.0% | 95.7% |