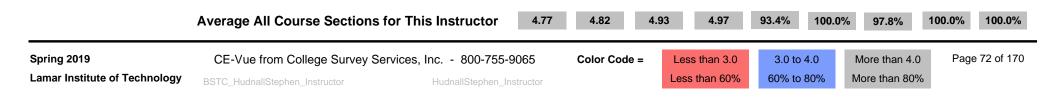

## **Construct Averages**

Instructor = Hudnall, Stephen

CE-Vue®

All Course Sections for Instructor this Semester

C-1 = Effective Communication C-2 = Organization of Subject Matter C-4 = Positive Attitude Toward Students C-5 = Fairness in Exams and Grading Q5 = Text & Materials Consistent Q16 = Available for Help and Advice Q18 = Reliable in Meeting Class Q19 = Tests & Papers Returned Q23 = Overall Instructor Rating Note: 4.00 = 80%

| Department | Course Number | Method    | Out | Back | C-1  | C-2  | C-4  | C-5  | Q-5    | Q-16   | Q-18   | Q-19   | Q-23   |
|------------|---------------|-----------|-----|------|------|------|------|------|--------|--------|--------|--------|--------|
| BSTC       | RELE 1300-2A1 | URL/Email | 20  | 3    | 4.61 | 4.67 | 4.87 | 4.88 | 86.6%  | 100.0% | 93.4%  | 100.0% | 100.0% |
| BSTC       | RELE 1303-2A1 | URL/Email | 16  | 2    | 4.67 | 4.75 | 4.90 | 5.00 | 90.0%  | 100.0% | 100.0% | 100.0% | 100.0% |
| BSTC       | RELE 1307-2A1 | URL/Email | 12  | 2    | 4.67 | 4.75 | 4.90 | 4.88 | 90.0%  | 100.0% | 100.0% | 100.0% | 100.0% |
| BSTC       | RELE 1315-2A1 | URL/Email | 19  | 3    | 4.75 | 4.83 | 4.93 | 5.00 | 93.4%  | 100.0% | 93.4%  | 100.0% | 100.0% |
| BSTC       | RELE 1338-2A1 | URL/Email | 10  | 2    | 4.67 | 4.75 | 4.90 | 5.00 | 90.0%  | 100.0% | 100.0% | 100.0% | 100.0% |
| BSTC       | RELE 1338-3A1 | Paper     | 8   | 6    | 5.00 | 5.00 | 5.00 | 5.00 | 100.0% | 100.0% | 100.0% | 100.0% | 100.0% |