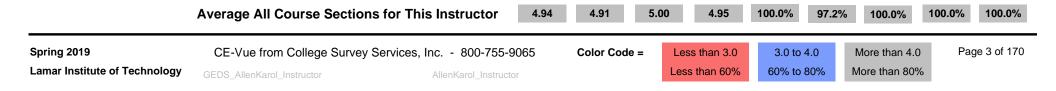

| CE-Vue     | Ue <sup>®</sup> Construct Averages<br>All Course Sections for Instructor this Semester<br>Instructor = Allen, Karol |        |     |      |      | C-1 = Effective Communication<br>C-2 = Organization of Subject Matter<br>C-4 = Positive Attitude Toward Students<br>C-5 = Fairness in Exams and Grading<br>Q5 = Text & Materials Consistent |      |      | Q16 = Available for Help and Advice<br>Q18 = Reliable in Meeting Class<br>Q19 = Tests & Papers Returned<br>Q23 = Overall Instructor Rating<br>Note: 4.00 = 80% |       |        |        |        |
|------------|---------------------------------------------------------------------------------------------------------------------|--------|-----|------|------|---------------------------------------------------------------------------------------------------------------------------------------------------------------------------------------------|------|------|----------------------------------------------------------------------------------------------------------------------------------------------------------------|-------|--------|--------|--------|
| Department | Course Number                                                                                                       | Method | Out | Back | C-1  | C-2                                                                                                                                                                                         | C-4  | C-5  | Q-5                                                                                                                                                            | Q-16  | Q-18   | Q-19   | Q-23   |
| GEDS       | DORI 0200-3N1                                                                                                       | Paper  | 9   | 7    | 4.94 | 4.91                                                                                                                                                                                        | 5.00 | 4.95 | 100.0%                                                                                                                                                         | 97.2% | 100.0% | 100.0% | 100.0% |