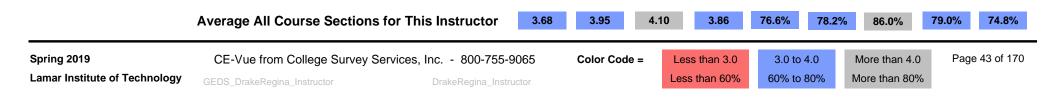

## **Construct Averages**

Instructor = Drake, Regina

CE-Vue®

All Course Sections for Instructor this Semester

C-1 = Effective Communication C-2 = Organization of Subject Matter C-4 = Positive Attitude Toward Students C-5 = Fairness in Exams and Grading Q5 = Text & Materials Consistent Q16 = Available for Help and Advice Q18 = Reliable in Meeting Class Q19 = Tests & Papers Returned Q23 = Overall Instructor Rating Note: 4.00 = 80%

| Department | Course Number | Method | Out | Back | C-1  | C-2  | C-4  | C-5  | Q-5   | Q-16  | Q-18  | Q-19  | Q-23  |
|------------|---------------|--------|-----|------|------|------|------|------|-------|-------|-------|-------|-------|
| GEDS       | SOCI 1301-3A1 | Paper  | 29  | 22   | 3.61 | 4.05 | 3.99 | 3.76 | 77.2% | 74.6% | 91.0% | 80.0% | 74.6% |
| GEDS       | SOCI 1301-3B1 | Paper  | 27  | 18   | 4.01 | 4.37 | 4.30 | 4.22 | 84.4% | 84.4% | 88.9% | 86.6% | 81.2% |
| GEDS       | SOCI 1301-3C1 | Paper  | 29  | 23   | 2.95 | 3.20 | 3.62 | 3.24 | 59.1% | 69.6% | 74.8% | 66.0% | 60.0% |
| GEDS       | SOCI 1301-3D1 | Paper  | 26  | 19   | 3.98 | 4.18 | 4.33 | 4.09 | 82.2% | 82.2% | 88.4% | 84.2% | 78.8% |
| GEDS       | SOCI 1301-3E1 | Paper  | 28  | 22   | 3.94 | 4.08 | 4.36 | 4.11 | 81.8% | 82.8% | 88.2% | 81.0% | 81.8% |