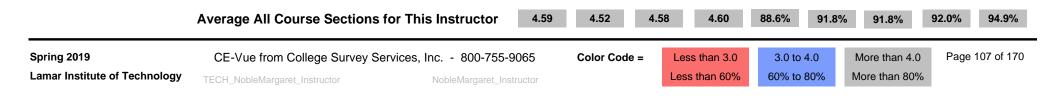

## **Construct Averages**

All Course Sections for Instructor this Semester

C-1 = Effective Communication C-2 = Organization of Subject Matter C-4 = Positive Attitude Toward Students C-5 = Fairness in Exams and Grading Q5 = Text & Materials Consistent Q16 = Available for Help and Advice Q18 = Reliable in Meeting Class Q19 = Tests & Papers Returned Q23 = Overall Instructor Rating Note: 4.00 = 80%

| Instructor = | Noble, Margaret |
|--------------|-----------------|
|--------------|-----------------|

CE-Vue®

| Department | Course Number | Method | Out | Back | C-1  | C-2  | C-4  | C-5  | Q-5    | Q-16   | Q-18   | Q-19   | Q-23   |
|------------|---------------|--------|-----|------|------|------|------|------|--------|--------|--------|--------|--------|
| ТЕСН       | WLDG 1323-3A1 | Paper  | 18  | 14   | 4.55 | 4.43 | 4.52 | 4.56 | 84.7%  | 92.4%  | 90.8%  | 90.8%  | 94.2%  |
| ТЕСН       | WLDG 1327-3A1 | Paper  | 20  | 14   | 4.54 | 4.43 | 4.54 | 4.55 | 87.3%  | 91.4%  | 88.6%  | 91.4%  | 93.9%  |
| ТЕСН       | WLDG 1428-6A1 | Paper  | 20  | 14   | 4.61 | 4.62 | 4.57 | 4.67 | 90.8%  | 91.4%  | 95.8%  | 94.2%  | 93.9%  |
| ТЕСН       | WLDG 2406-6B1 | Paper  | 9   | 4    | 5.00 | 5.00 | 5.00 | 5.00 | 100.0% | 100.0% | 100.0% | 100.0% | 100.0% |
| ТЕСН       | WLDG 1457-6A1 | Paper  | 18  | 14   | 4.51 | 4.46 | 4.55 | 4.50 | 88.6%  | 90.0%  | 90.0%  | 90.0%  | 95.4%  |