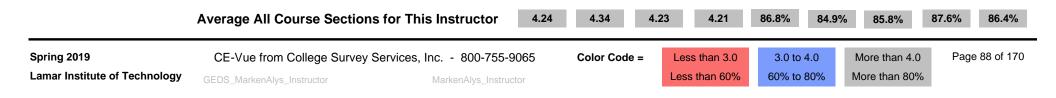

## **Construct Averages**

Instructor = Marken, Alys

CE-Vue®

All Course Sections for Instructor this Semester

C-1 = Effective Communication C-2 = Organization of Subject Matter C-4 = Positive Attitude Toward Students C-5 = Fairness in Exams and Grading Q5 = Text & Materials Consistent Q16 = Available for Help and Advice Q18 = Reliable in Meeting Class Q19 = Tests & Papers Returned Q23 = Overall Instructor Rating Note: 4.00 = 80%

| Department | Course Number | Method    | Out | Back | C-1  | C-2  | C-4  | C-5  | Q-5   | Q-16  | Q-18  | Q-19  | Q-23  |
|------------|---------------|-----------|-----|------|------|------|------|------|-------|-------|-------|-------|-------|
| GEDS       | MATH 1314-2A1 | URL/Email | 25  | 12   | 3.94 | 4.11 | 4.00 | 3.94 | 80.0% | 80.0% | 80.0% | 83.6% | 80.0% |
| GEDS       | MATH 1314-2B1 | URL/Email | 24  | 7    | 4.40 | 4.50 | 4.20 | 4.36 | 88.6% | 88.6% | 88.6% | 91.4% | 91.4% |
| GEDS       | MATH 1314-2C1 | URL/Email | 22  | 8    | 4.19 | 4.30 | 4.13 | 4.03 | 87.6% | 82.6% | 85.0% | 82.6% | 87.6% |
| GEDS       | MATH 1332-2D1 | URL/Email | 23  | 7    | 4.12 | 4.19 | 4.11 | 4.11 | 88.6% | 80.0% | 82.8% | 85.8% | 80.0% |
| GEDS       | MATH 2312-2A1 | URL/Email | 24  | 7    | 4.74 | 4.78 | 4.86 | 4.86 | 94.2% | 97.2% | 97.2% | 97.2% | 97.2% |