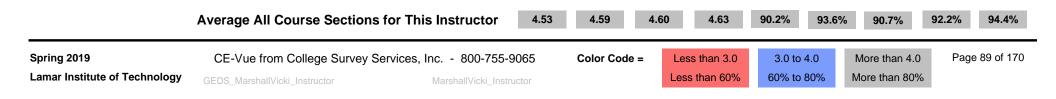

## **Construct Averages**

Instructor = Marshall, Vicki

CE-Vue®

All Course Sections for Instructor this Semester

C-1 = Effective Communication C-2 = Organization of Subject Matter C-4 = Positive Attitude Toward Students C-5 = Fairness in Exams and Grading Q5 = Text & Materials Consistent Q16 = Available for Help and Advice Q18 = Reliable in Meeting Class Q19 = Tests & Papers Returned Q23 = Overall Instructor Rating Note: 4.00 = 80%

| Department | Course Number | Method | Out | Back | C-1  | C-2  | C-4  | C-5  | Q-5   | Q-16  | Q-18  | Q-19  | Q-23   |
|------------|---------------|--------|-----|------|------|------|------|------|-------|-------|-------|-------|--------|
| GEDS       | ENGL 1301-3A1 | Paper  | 22  | 12   | 4.70 | 4.77 | 4.83 | 4.83 | 93.4% | 96.6% | 95.0% | 96.6% | 100.0% |
| GEDS       | ENGL 1301-3D1 | Paper  | 23  | 19   | 4.58 | 4.56 | 4.68 | 4.63 | 91.7% | 94.9% | 92.6% | 92.6% | 93.6%  |
| GEDS       | INRW 0373-3C1 | Paper  | 10  | 7    | 4.63 | 4.69 | 4.75 | 4.71 | 88.6% | 97.2% | 94.2% | 94.2% | 97.2%  |
| GEDS       | INRW 0373-3D1 | Paper  | 19  | 13   | 4.14 | 4.34 | 4.12 | 4.28 | 83.0% | 86.2% | 81.7% | 84.7% | 86.2%  |
| GEDS       | INRW 0373-3E1 | Paper  | 10  | 6    | 4.73 | 4.73 | 4.71 | 4.83 | 96.6% | 96.6% | 90.0% | 96.6% | 100.0% |