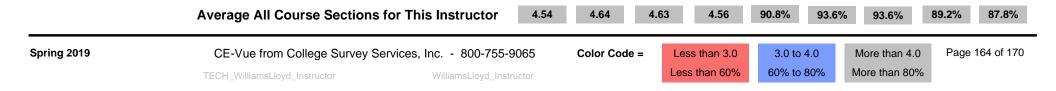

| CE-Vue     | Ue <sup>®</sup> Construct Averages<br>All Course Sections for Instructor this Semester<br>Instructor = Williams, Lloyd |        |     |      |      | C-1 = Effective Communication<br>C-2 = Organization of Subject Matter<br>C-4 = Positive Attitude Toward Students<br>C-5 = Fairness in Exams and Grading<br>Q5 = Text & Materials Consistent |      |      |       | Q16 = Available for Help and Advice<br>Q18 = Reliable in Meeting Class<br>Q19 = Tests & Papers Returned<br>Q23 = Overall Instructor Rating<br>Note: 4.00 = 80% |       |       |       |
|------------|------------------------------------------------------------------------------------------------------------------------|--------|-----|------|------|---------------------------------------------------------------------------------------------------------------------------------------------------------------------------------------------|------|------|-------|----------------------------------------------------------------------------------------------------------------------------------------------------------------|-------|-------|-------|
| Department | Course Number                                                                                                          | Method | Out | Back | C-1  | C-2                                                                                                                                                                                         | C-4  | C-5  | Q-5   | Q-16                                                                                                                                                           | Q-18  | Q-19  | Q-23  |
| ТЕСН       | PTAC 2314-3A1                                                                                                          | Paper  | 40  | 28   | 4.54 | 4.64                                                                                                                                                                                        | 4.63 | 4.56 | 90.8% | 93.6%                                                                                                                                                          | 93.6% | 89.2% | 87.8% |