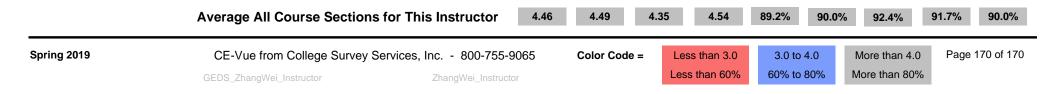

## **Construct Averages**

All Course Sections for Instructor this Semester

C-1 = Effective Communication C-2 = Organization of Subject Matter C-4 = Positive Attitude Toward Students C-5 = Fairness in Exams and Grading Q5 = Text & Materials Consistent Q16 = Available for Help and Advice Q18 = Reliable in Meeting Class Q19 = Tests & Papers Returned Q23 = Overall Instructor Rating Note: 4.00 = 80%

Instructor = Zhang, Wei

CE-Vue®

| Department | Course Number | Method | Out | Back | C-1  | C-2  | C-4  | C-5  | Q-5   | Q-16  | Q-18   | Q-19   | Q-23   |
|------------|---------------|--------|-----|------|------|------|------|------|-------|-------|--------|--------|--------|
| GEDS       | TMTH 0374-3B1 | Paper  | 8   | 5    | 4.80 | 4.80 | 4.80 | 4.80 | 96.0% | 96.0% | 96.0%  | 96.0%  | 100.0% |
| GEDS       | TMTH 0374-3D1 | Paper  | 11  | 5    | 4.44 | 4.52 | 4.45 | 4.53 | 88.1% | 92.0% | 88.1%  | 88.1%  | 95.0%  |
| GEDS       | TMTH 0374-3F1 | Paper  | 23  | 10   | 4.20 | 4.24 | 4.05 | 4.30 | 84.1% | 84.1% | 88.1%  | 86.0%  | 80.0%  |
| GEDS       | TMTH 0374-3A4 | Paper  | 13  | 6    | 4.63 | 4.63 | 4.38 | 4.72 | 93.4% | 93.4% | 100.0% | 100.0% | 96.0%  |